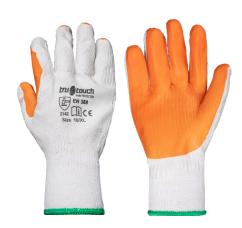

# PRODUCT SPECIFICATIONS GL-COTCRAKWST CRAYFISH STANDARD KNIT WRIST GLOVES

PRODUCT CODE: GL-COTCRAKWST

**PRODUCT DESCRIPTION:** CRAYFISH STANDARD KNIT WRIST GLOVES

## **PRODUCT FEATURES**

| INNER          | Cotton crochet liner                           |
|----------------|------------------------------------------------|
| COATING        | Single dipped natural rubber, honeycomb finish |
| CUFF           | Elasticated knit wrist safety cuff             |
| COATING FINISH | Single dipped, rough finish, palm dip          |

• Excellent grip and durability.

Conforms to EN388 but no test certificate

ACTP - 2142 rating