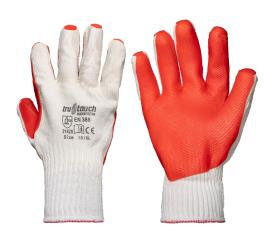

# PRODUCT SPECIFICATIONS GL-COTCRAKWSU CRAYFISH SUPERIOR KNIT WRIST GLOVES

**PRODUCT CODE: GL-COTCRAKWSU** 

**PRODUCT DESCRIPTION: CRAYFISH SUPERIOR KNIT WRIST GLOVES** 

## **PRODUCT FEATURES**

| INNER          | Laminated Latex coating                                                                                                                                                                        |
|----------------|------------------------------------------------------------------------------------------------------------------------------------------------------------------------------------------------|
| COATING        | <ul> <li>Single dipped natural rubber, honeycomb finish.</li> <li>Reinforced double coating along thumb and index finger.</li> <li>Extra coating on back of thumb and index finger.</li> </ul> |
| CUFF           | Elasticated knit wrist safety cuff                                                                                                                                                             |
| COATING FINISH | Single dipped – double dipped along thumb and index finger, rough finish, palm dip                                                                                                             |

### **SPECIAL FEATURES**

- Excellent grip and durability.
- Reinforced thumb and index finger ensures added strength and durability.