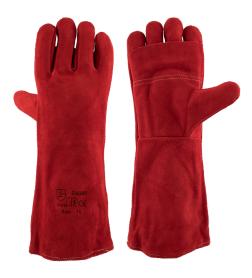

# PRODUCT SPECIFICATIONS GL-HEARELST RED HEAT GLOVES

**PRODUCT CODE: GL-HEARELST** 

PRODUCT DESCRIPTION: RED HEAT GLOVES ELBOW LENGTH

## **PRODUCT FEATURES**

| PALM         | Chrome leather, 0.8mm extra thick, with apron palm for additional heat protection for fingers, palm and thumb |
|--------------|---------------------------------------------------------------------------------------------------------------|
| BACKING      | Chrome leather                                                                                                |
| CUFF         | Elbow length safety cuff                                                                                      |
| INNER LINING | Fleece on inside of palm, denim lining on inside of collar                                                    |
| STITCHING    | Full Kevlar stitching for extra heat resistance                                                               |