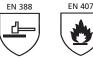

## **PRODUCT FEATURES**

| PALM         | Chrome leather, 0.8mm extra thick, with apron palm for additional heat protection for fingers, palm and thumb |
|--------------|---------------------------------------------------------------------------------------------------------------|
| BACKING      | Chrome leather                                                                                                |
| CUFF         | Elbow length safety cuff                                                                                      |
| INNER LINING | Fleece on inside of palm, denim lining on inside of collar                                                    |
| STITCHING    | Full Kevlar stitching for extra heat resistance                                                               |







Conforms to EN388 and EN407 but no test certificate

ACTP - 4121 rating

## **SUGGESTED ENVIRONMENTS**

Excessive heat - smelter, bakery, etc.

# **WARNINGS**

Not recommended for water, oil or grease. This is a heavy-duty glove, with limited dexterity.

# **WAREHOUSING AND STORAGE**

| PACKAGING | 60 pairs in a carton; 12 pairs in a pack             |
|-----------|------------------------------------------------------|
| SIZING    | Size 10                                              |
| STORAGE   | Store in a cool, dry place away from direct sunlight |