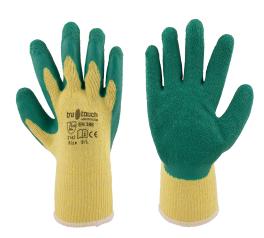

# **PRODUCT SPECIFICATIONS**

**GL-LATGRKW-M** GREEN LATEX GLOVES

PRODUCT CODE: GL-LATGRKW-M

PRODUCT DESCRIPTION: GREEN LATEX GLOVES WRIST LENGTH

# PRODUCT FEATURES

| INNER          | Cotton crochet jersey liner          |
|----------------|--------------------------------------|
| COATING        | Crinkled latex coating               |
| CUFF           | Elasticated knit wrist safety cuff   |
| COATING FINISH | Crinkle finish, single dip, palm dip |

#### **SPECIAL FEATURES**

- Very high grip from natural latex coating.
- Excellent for general handling where high grip is important.
- Excellent grip (dry conditions), comfort, dexterity and breathability.