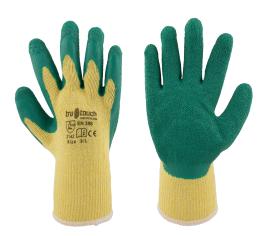

# PRODUCT SPECIFICATIONS GL-LATGRKW GREEN LINED LATEX KNIT WRIST GLOVES

**PRODUCT CODE: GL-LATGRKW** 

**PRODUCT DESCRIPTION: GREEN LINED LATEX KNIT WRIST GLOVES** 

# **PRODUCT FEATURES**

| INNER          | Cotton crochet jersey liner          |
|----------------|--------------------------------------|
| COATING        | Crinkled latex coating               |
| CUFF           | Elasticated knit wrist safety cuff   |
| COATING FINISH | Crinkle finish, single dip, palm dip |

- Very high grip from natural latex coating.
- Excellent for general handling where high grip is important.
- Excellent grip (dry conditions), comfort, dexterity and breathability.