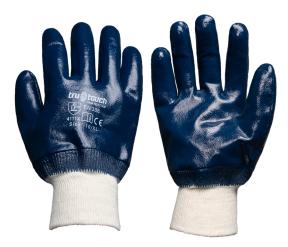

# PRODUCT SPECIFICATIONS GL-NITBLHDWR BLUE NITRILE HEAVY DUTY GLOVES

PRODUCT CODE: GL-NITBLHDWR PRODUCT DESCRIPTION: BLUE NITRILE HEAVY DUTY GLOVES KNIT WRIST

## **PRODUCT FEATURES**

| INNER          | Cotton liner                        |
|----------------|-------------------------------------|
| COATING        | Blue Nitrile                        |
| CUFF           | Knit wrist                          |
| COATING FINISH | Smooth finish, single dip, full dip |

#### **SPECIAL FEATURES**

- Heavy duty glove with very good grip.
- Excellent for heavy duty conditions where grip is important.
- Good for water, oil and grease environments.
- Excellent grip (wet and dry conditions), durability.