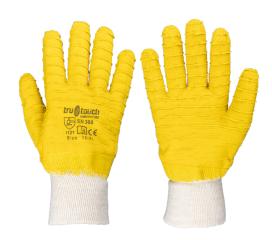

# PRODUCT SPECIFICATIONS GL-RUBCOMKWST YELLOW COMAREX KNIT WRIST STANDARD GLOVES

PRODUCT CODE: GL-RUBCOMKWST

**PRODUCT DESCRIPTION:** YELLOW COMAREX KNIT WRIST STANDARD GLOVES

## **PRODUCT FEATURES**

| INNER          | Cotton liner                              |
|----------------|-------------------------------------------|
| COATING        | Single dipped latex                       |
| CUFF           | Elasticated knit wrist length safety cuff |
| COATING FINISH | Single dipped, rough finish, full dip     |

- Excellent grip and durability.
- Good for water, oil and grease environments.