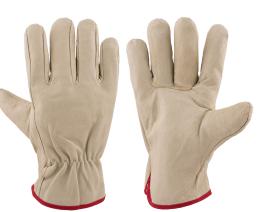

## **PRODUCT SPECIFICATIONS** GL-TIGWR TIG FULL GRAIN LEATHER GLOVES

PRODUCT CODE: GL-TIGWR

**PRODUCT DESCRIPTION:** TIG FULL GRAIN LEATHER GLOVES WRIST LENGTH

| PRODUCT FEATURES         |                                         |                                           |  |
|--------------------------|-----------------------------------------|-------------------------------------------|--|
| PALM                     | Full grain leather glove – extra strong |                                           |  |
| BACKING                  | Full grain lea                          | Full grain leather                        |  |
| CUFF                     | Wrist length safety cuff                |                                           |  |
| INNER LINING             | None                                    |                                           |  |
| COMPLIANCY               |                                         | CERTIFICATION                             |  |
| EN 388<br>EN 407<br>4121 | EN 511                                  | Conforms to EN388 but no test certificate |  |
|                          |                                         | PROTECTION RATING                         |  |
|                          |                                         | ACTP – 4121 rating                        |  |
| SUGGESTED ENVIRONMENTS   |                                         |                                           |  |

High quality welding and handling glove.