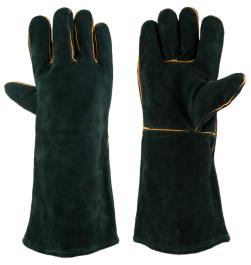

# PRODUCT SPECIFICATIONS GL-WELGRELST GREEN LINED WELDERS GLOVES

**PRODUCT CODE: GL-WELGRELST** 

PRODUCT DESCRIPTION: GREEN LINED WELDERS GLOVES ELBOW LENGTH

# **PRODUCT FEATURES**

| PALM         | Chrome leather                                                  |
|--------------|-----------------------------------------------------------------|
| BACKING      | Chrome leather                                                  |
| CUFF         | Elbow length safety cuff                                        |
| INNER LINING | Fleece on inside of palm, denim lining on inside of collar      |
| STITCHING    | Leather piping sewn into seam to protect against welding sparks |