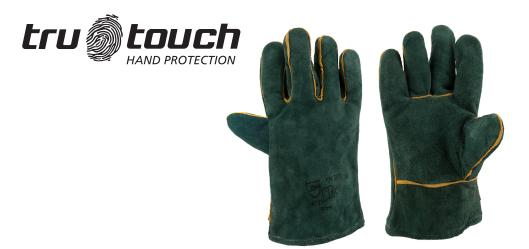

# PRODUCT SPECIFICATIONS GL-WELGRWRSU GREEN LINED WELDERS SUPERIOR GLOVES

**PRODUCT CODE: GL-WELGRWRSU** 

PRODUCT DESCRIPTION: GREEN LINED WELDERS SUPERIOR GLOVES WRIST LENGTH

### **PRODUCT FEATURES PALM** Chrome leather, 0.8mm extra thick leather for additional heat and spark protection **BACKING** Chrome leather **CUFF** Wrist length safety cuff **INNER LINING**

Fleece on inside of palm, denim lining on inside of collar **STITCHING** Leather piping sewn into seam to protect against welding sparks