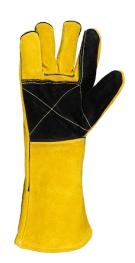

# **PRODUCT SPECIFICATIONS**

**GL-WELYEELSU YELLOW LINED WELDERS SUPERIOR GLOVES** 

**PRODUCT CODE: GL-WELYEELSU** 

PRODUCT DESCRIPTION: YELLOW LINED WELDERS SUPERIOR ELBOW LENGTH

## **MATERIALS AND FEATURES**

• Black Chrome leather, 0.8mm extra thick, for additional heat protection for fingers, palm and thumb.
• Additional protection and reinforcement around thumb and index finger area.

BACKING Golden Yellow Chrome leather

CUFF Elbow length gauntlet cuff

INNER LINING Fleece on inside of palm, denim lining on inside of collar

• Full Kevlar stitching for extra heat resistance.
• Black leather piping sewn into seam to protect against welding sparks.