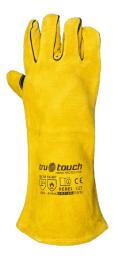

# **PRODUCT SPECIFICATIONS**

**GL-WELYEELSU YELLOW LINED WELDERS SUPERIOR GLOVES** 

**PRODUCT CODE: GL-WELYEELSU** 

PRODUCT DESCRIPTION: YELLOW LINED WELDERS SUPERIOR ELBOW LENGTH

## **MATERIALS AND FEATURES**

• Black Chrome leather, 0.8mm extra thick, for additional heat protection for fingers, palm and thumb.
• Additional protection and reinforcement around thumb and index finger area.

BACKING Golden Yellow Chrome leather

CUFF Elbow length gauntlet cuff

INNER LINING Fleece on inside of palm, denim lining on inside of collar

• Full Kevlar stitching for extra heat resistance.
• Black leather piping sewn into seam to protect against welding sparks.