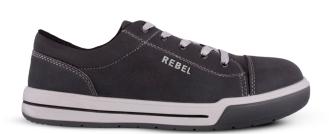

## PRODUCT SPECIFICATIONS RE429-CH LO TOP SAFETY SHOE Trendy sneaker styled safety shoe

**PRODUCT CODE: RE429-CH** 

**PRODUCT NAME: LO TOP SAFETY SHOE** 

PRODUCT DESCRIPTION: Trendy sneaker styled safety shoe

| INFORMATION                                    |                                                                                                  |
|------------------------------------------------|--------------------------------------------------------------------------------------------------|
| COLOUR                                         | Charcoal grey                                                                                    |
| SIZE RANGE                                     | 4 – 13 (unisex, starts from a size 4)                                                            |
| ISO 20345 CLASSIFICATION                       | S1 – anti-static, energy absorption of seat region, resistance to fuel and oil                   |
| SLIP RESISTANCE CLASSIFICATION SRA / SRB / SRC | SRA - tested for slip resistance in environments of ceramic surfaces with soapy & oily solutions |
| CONSTRUCTION                                   | Injection moulded construction process                                                           |
| NRCS APPROVAL NO                               | NRCS/9002/262020/0201                                                                            |

| MATERIALS        |                                                                     |
|------------------|---------------------------------------------------------------------|
| UPPER            | High quality smooth microfiber                                      |
| SOLE             | Dual density polyurethane (PU) – grey midsole and dark grey outsole |
| EYELETS          | Round metal eyelets                                                 |
| LINING           | Black taibrelle mesh                                                |
| TOE CAP          | 200J wide profile steel toe cap                                     |
| FOOTBED (INSOLE) | Ultra-thick polyurethane (PU) foam with mesh top lining             |
| INSOLE BOARD     | 3MR Ibitech non-woven insole board                                  |

## **SPECIAL FEATURES**

Padded bellows tongue and collar for additional comfort **UPPER** 

**SOLE** • Padded insole for extra comfort

• Electrostatic discharge (ESD)

Super-trendy and ultra-comfortable