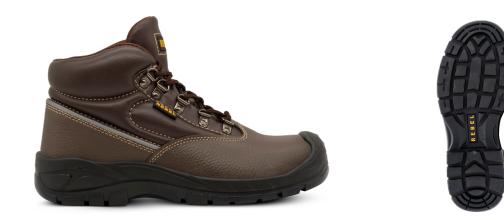

# PRODUCT SPECIFICATIONS RE811-BR CHUKKA BOOT The iconic work boot

PRODUCT CODE: RE811-BR

**PRODUCT NAME: CHUKKA BOOT** 

**PRODUCT DESCRIPTION:** The iconic work boot

| INFORMATION                                    |                                                                                                              |
|------------------------------------------------|--------------------------------------------------------------------------------------------------------------|
| COLOUR                                         | Brown                                                                                                        |
| SIZE RANGE                                     | 2 – 15 (unisex, starts from a size 2)                                                                        |
| ISO 20345 CLASSIFICATION                       | S1 – anti-static, energy absorption of seat region, resistance to fuel and oil                               |
| SLIP RESISTANCE CLASSIFICATION SRA / SRB / SRC | SRC – tested for slip resistance in environments of ceramic and metal surfaces with soapy and oily solutions |
| CONSTRUCTION                                   | Injection moulded construction process                                                                       |
| SABS                                           | SABS approved and mark bearing                                                                               |
| NRCS APPROVAL NO                               | NRCS/9002/262020/0051                                                                                        |

### MATERIALS

| WALKIALS         |                                                                              |
|------------------|------------------------------------------------------------------------------|
| UPPER            | High quality barton print full grain leather                                 |
| SOLE             | Dual density polyurethane (PU)                                               |
| EYELETS          | Nickel free D-rings                                                          |
| LINING           | Black taibrelle mesh and microfiber                                          |
| TOE-CAP          | 200J steel toe cap                                                           |
| FOOTBED (INSOLE) | Moulded polyurethane (PU); taibrelle mesh upper with contoured heel and arch |
| INSOLE BOARD     | 3MR Ibitech non-woven insole board                                           |

#### **SPECIAL FEATURES** UPPER Hi-viz reflective safety strip for added visibility MIDSOLE Non Thermoplastic polyurethane (TPU) toe bumper for added OTHER scuff protection