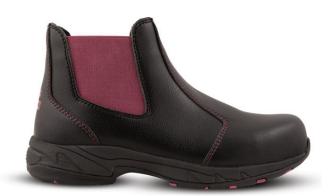

## PRODUCT SPECIFICATIONS RE940 THULI Ladies chelsea safety boot

**PRODUCT CODE: RE940 PRODUCT NAME: THULI** PRODUCT DESCRIPTION: Ladies chelsea safety boot

| INFORMATION                                    |                                                                                          |
|------------------------------------------------|------------------------------------------------------------------------------------------|
| COLOUR                                         | Black with pink trim                                                                     |
| SIZE RANGE                                     | 2 – 8                                                                                    |
| ISO 20345 CLASSIFICATION                       | S1 – anti-static, energy absorption of seat region, resistance to fuel and oil           |
| SLIP RESISTANCE CLASSIFICATION SRA / SRB / SRC | SRA – tested for slip resistance in environments of ceramic surfaces with soapy solution |
| CONSTRUCTION                                   | Cemented                                                                                 |
| NRCS APPROVAL NO                               | NRCS/9002/262020/0180                                                                    |

| MATERIALS        |                                                                                             |
|------------------|---------------------------------------------------------------------------------------------|
| UPPER            | High quality microfiber; reinforced backguard; high durability elastic; easy "pull on" tabs |
| SOLE             | EVA/rubber outsole                                                                          |
| EYELETS          | N/A – Slip-on                                                                               |
| LINING           | Black and pink taibrelle mesh and microfiber                                                |
| TOE CAP          | 200J steel toe cap                                                                          |
| FOOTBED (INSOLE) | EVA foam with mesh top lining                                                               |
| INSOLE BOARD     | 3MR Ibitech non-woven insole board                                                          |