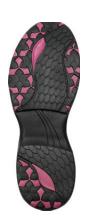

| MATERIALS        |                                                                                             |
|------------------|---------------------------------------------------------------------------------------------|
| UPPER            | High quality microfiber; reinforced backguard; high durability elastic; easy "pull on" tabs |
| SOLE             | EVA/rubber outsole                                                                          |
| EYELETS          | N/A – Slip-on                                                                               |
| LINING           | Black and pink taibrelle mesh and microfiber                                                |
| TOE CAP          | 200J steel toe cap                                                                          |
| FOOTBED (INSOLE) | EVA foam with mesh top lining                                                               |
| INSOLE BOARD     | 3MR Ibitech non-woven insole board                                                          |