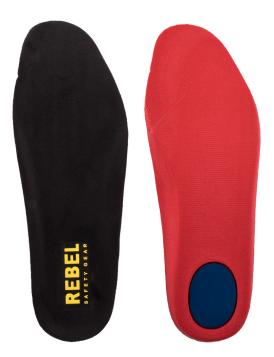

## PRODUCT CODE: REBFB02

**PRODUCT DESCRIPTION:** Platinum footbed for ultra-generous comfort

### MATERIALS

Extra thick moulded PU, 2mm memory foam pillow top, Poron® heel insert, Velvet mesh upper.

## FEATURES

- Anti-bacterial.
- Closed cell construction.
- Contoured heel cushion.
- Shock absorbing.
- Arch support.Moisture wicking.
- Moisture wicking.
  East drying
- Fast drying.Extra comfort.
- Poron<sup>®</sup> insert is used worldwide for general orthopaedic problems.
- Size 2 to 14.