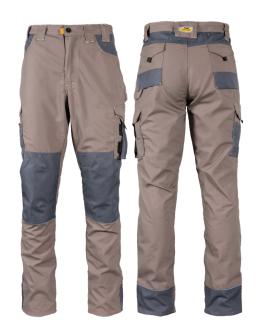

# **PRODUCT SPECIFICATIONS**

**WW-TRREDD** TECH GEAR TROUSERS DESERT DUST

**PRODUCT CODE: WW-TRREDD PRODUCT NAME:** TECH GEAR TROUSERS **PRODUCT DESCRIPTION:** Men's ultra durable technical trousers

### **MATERIALS**

- 65/35% poly-cotton canvas fabric; 260gsm.
- 300d Oxford polyester fabric for contrast overlays.

#### **SPECIAL FEATURES**

- Poly-cotton canvas is a cotton fabric with a high-density polyester thread weaved into it, making it easier to care for and more hard-wearing than traditional 100% cotton.
- Modern and contoured fit.
- Seven custom utility pockets.
- Triple stitched for reinforcement.
- Bar tacked at stress points.
- Stretch waist for comfort.
- Functional tool loop.
- 300d Oxford polyester overlay on knees and back of ankles for additional durability.