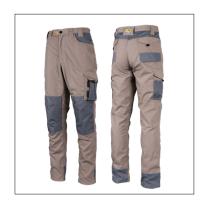

# **PRODUCT SPECIFICATIONS**

**WW-TRREDD** TECH GEAR TROUSERS DESERT DUST

**PRODUCT CODE: WW-TRREDD PRODUCT NAME:** TECH GEAR TROUSERS **PRODUCT DESCRIPTION:** Men's ultra durable technical trousers

### **MATERIALS**

- 65/35% poly-cotton canvas fabric; 260gsm.
- 300d Oxford polyester fabric for contrast overlays.

#### **SPECIAL FEATURES**

- Poly-cotton canvas is a cotton fabric with a high-density polyester thread weaved into it, making it easier to care for and more hard-wearing than traditional 100% cotton.
- Modern and contoured fit.
- Seven custom utility pockets.
- Triple stitched for reinforcement.
- Bar tacked at stress points.
- Stretch waist for comfort.
- Functional tool loop.
- 300d Oxford polyester overlay on knees and back of ankles for additional durability.