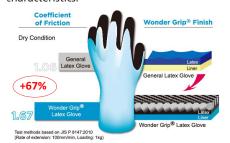

### LATEX

Latex has several advantages such as being soft, slip resistant, and non-rigid even during extremly low temperatures. The Wonder Grip® process has effectively advanced these pertinent characteristics.

Wonder Grip® glove