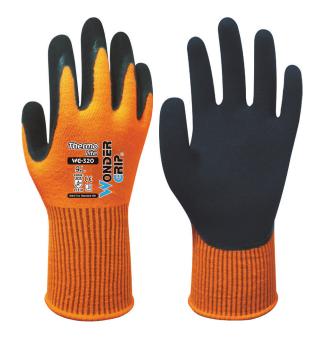

# **PRODUCT SPECIFICATIONS**

WG-320 THERMO LITE

## WG-320 THERMO LITE

WG-320 Thermo Lite is a double latex coating glove, built on a 13-gauge brushed acrylic and spandex liner. The acrylic provides additional insulation for cold protection, while spandex helps to maintain flexibility, fit and comfort. WG-320 Thermo Lite is the glove of choice for users looking to gain the best fit, dexterity and comfort while keeping their hands warm.

| PRODUCT INFORMATION |                                                                            |  |  |  |  |  |
|---------------------|----------------------------------------------------------------------------|--|--|--|--|--|
| PROTECTION          | General purpose, cold resistance                                           |  |  |  |  |  |
| MATERIAL            | Coating: latex double dip, palm fit<br>Liner: 13 gauge/spandex and acrylic |  |  |  |  |  |
| COLOUR              | Orange                                                                     |  |  |  |  |  |
| PACKAGING           | 12 pairs/polybag; 144 pairs/box                                            |  |  |  |  |  |
| SIZES               | 7/S, 8/M, 9/L, 10/XL                                                       |  |  |  |  |  |