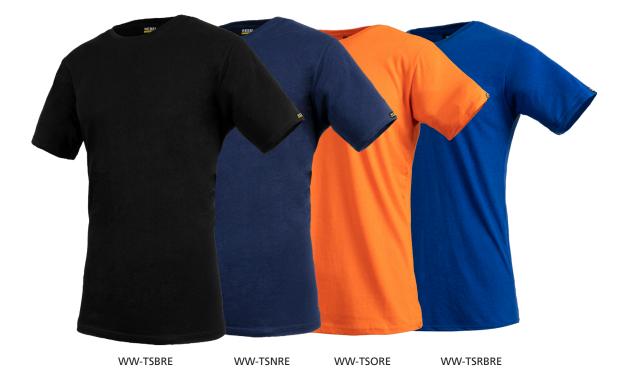

PRODUCT CODE: AS ABOVE

PRODUCT NAME: WORK WEAR T-SHIRT

**PRODUCT DESCRIPTION:** Hi-quality t-shirt

## **SPECIAL FEATURES**

- Tailored fit with generous cut.
- Ribbed crew neck.
- Printed back neck label.
- Engineered for all day comfort.
- 100% cotton and odour proof.Light weight
- Light weight.Super breathable.

S – 3XL