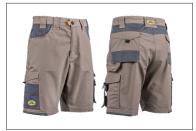

# **PRODUCT SPECIFICATIONS** WW-SHREDD TECH GEAR SHORTS DESERT DUST

PRODUCT CODE: WW-SHREDD

**PRODUCT NAME:** TECH GEAR SHORTS

**PRODUCT DESCRIPTION:** Ultra durable technical shorts

## MATERIALS

- 65/35% poly-cotton canvas fabric; 260gsm.
- 300d Oxford polyester fabric for contrast overlays.

#### **SPECIAL FEATURES**

- Poly-cotton canvas is a cotton fabric with a high-density polyester thread weaved into it, making it easier to care for and more hard-wearing than traditional 100% cotton.
- Modern and contoured fit. .
- Seven custom utility pockets. ٠
- Triple stitched for reinforcement. •
- Bar tacked at stress points.
- Stretch waist for comfort. •
- Functional tool loop. •