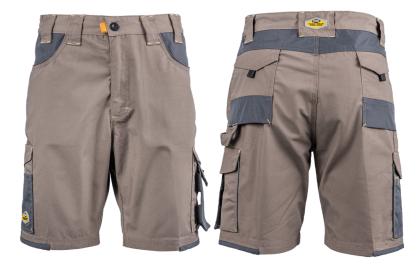

# **PRODUCT SPECIFICATIONS** WW-SHREDD TECH GEAR SHORTS DESERT DUST

PRODUCT CODE: WW-SHREDD

**PRODUCT NAME:** TECH GEAR SHORTS

**PRODUCT DESCRIPTION:** Ultra durable technical shorts

## MATERIALS

- 65/35% poly-cotton canvas fabric; 260gsm.
- 300d Oxford polyester fabric for contrast overlays.

#### **SPECIAL FEATURES**

- Poly-cotton canvas is a cotton fabric with a high-density polyester thread weaved into it, making it easier to care for and more hard-wearing than traditional 100% cotton.
- Modern and contoured fit. .
- Seven custom utility pockets. ٠
- Triple stitched for reinforcement. •
- Bar tacked at stress points.
- Stretch waist for comfort. •
- Functional tool loop. •