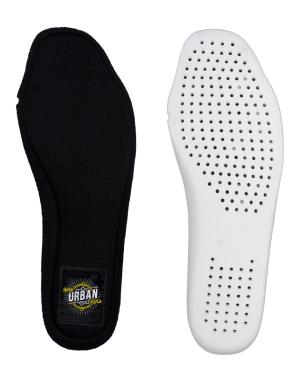

# **PRODUCT SPECIFICATIONS**

**REBFB03 URBAN RETRO FOOTBED** 

**PRODUCT CODE: REBFB03** 

**PRODUCT DESCRIPTION:** Urban Retro footbed for ultra-generous comfort

### **MATERIALS**

Moulded PU, taibrelle mesh upper.

### **FEATURES**

- Anti-bacterial.
- Anti-fungal.
- · Highly breathable.
- Contoured heel cushion.
- Shock absorbing.
- Arch support.
- Moisture wicking.
- Fast drying.
- Extra comfort.
- Size 7 to 13.