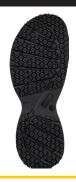

| MATERIALS        |                                                                                                                                                                                      |
|------------------|--------------------------------------------------------------------------------------------------------------------------------------------------------------------------------------|
| UPPER            | Ultra-comfortable fluid form polyurethane (PU).                                                                                                                                      |
| SOLE             | Outsole – Nitrile rubber, heat, and chemical resistant anti-slip. Midsole – Fluid form polyurethane (PU).                                                                            |
| EYELETS          | N/A – Slip-on.                                                                                                                                                                       |
| TOE CAP          | No steel toe cap.                                                                                                                                                                    |
| FOOTBED (INSOLE) | Removable moulded polyurethane (PU) taibrelle deodorising and anti-microbial mesh upper with contoured heel and arch designed to reduce foot fatigue. Hygienic and can be laundered. |

| SPECIAL FEATURES |                                                                                                                                                                                                                                                                                                   |
|------------------|---------------------------------------------------------------------------------------------------------------------------------------------------------------------------------------------------------------------------------------------------------------------------------------------------|
| UPPER            | Manufactured from ultra-light fluid form polyurethane (PU).<br>Chemical, Oil, Blood, Fat and detergent resistant.                                                                                                                                                                                 |
| LAST             | Our researched and tested natural tech-last ensures the most comfortable fit for all foot shapes.                                                                                                                                                                                                 |
| SOLE             | Nitrile rubber outsole. High chemical and oil resistance.<br>Temperature maximum of 300°C and top of class slip resistance.                                                                                                                                                                       |
| MIDSOLE          | Fluid form polyurethane (PU) comfort layer for all day standing.<br>Energy rebound technology to reduce fatigue and promote<br>standing time. Unrivalled levels of comfort in kitchen gear.                                                                                                       |
| OTHER            | Designed to provide an optimal foot climate. Super light weight without compromising durability. Posture enhancing resulting in reduced ankle, knee, hip, and back ache. Hygienic, anti-microbial and deodorising. Promotes health from the feet up. Can be laundered in temperatures up to 90°C. |