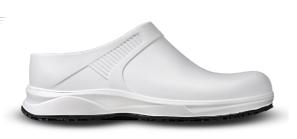

## PRODUCT SPECIFICATIONS RECLGPURU-WH CHEF-PRO Executive Chef PU/Rubber slip-on clog

PRODUCT DESCRIPTION: Executive Chef PU/Rubber slip on clog PRODUCT CODE: RECLGPURU-WH **PRODUCT NAME: CHEF-PRO** 

| INFORMATION                                    |                                                                                                     |
|------------------------------------------------|-----------------------------------------------------------------------------------------------------|
| COLOUR                                         | White with black sole.                                                                              |
| SIZE RANGE                                     | 3 – 12 (UK size).                                                                                   |
| ISO 20347 CLASSIFICATION                       | Conforms.                                                                                           |
| SLIP RESISTANCE CLASSIFICATION SRA / SRB / SRC | SRC – tested for slip resistance in environments of ceramic and metal surfaces with soapy solution. |
| CONSTRUCTION                                   | Moulded.                                                                                            |
| NRCS APPROVAL NO                               | Not required.                                                                                       |

| MATERIALS        |                                                                                                                                                                                      |
|------------------|--------------------------------------------------------------------------------------------------------------------------------------------------------------------------------------|
| UPPER            | Ultra-comfortable fluid form polyurethane (PU).                                                                                                                                      |
| SOLE             | Outsole – Nitrile rubber, heat, and chemical resistant anti-slip. Midsole – Fluid form polyurethane (PU).                                                                            |
| EYELETS          | N/A – Slip-on.                                                                                                                                                                       |
| TOE CAP          | No steel toe cap.                                                                                                                                                                    |
| FOOTBED (INSOLE) | Removable moulded polyurethane (PU) taibrelle deodorising and anti-microbial mesh upper with contoured heel and arch designed to reduce foot fatigue. Hygienic and can be laundered. |

| SPECIAL FEATURES |                                                                                                                                                                                                                                                                                                   |
|------------------|---------------------------------------------------------------------------------------------------------------------------------------------------------------------------------------------------------------------------------------------------------------------------------------------------|
| UPPER            | Manufactured from ultra-light fluid form polyurethane (PU).<br>Chemical, Oil, Blood, Fat and detergent resistant.                                                                                                                                                                                 |
| LAST             | Our researched and tested natural tech-last ensures the most comfortable fit for all foot shapes.                                                                                                                                                                                                 |
| SOLE             | Nitrile rubber outsole. High chemical and oil resistance.<br>Temperature maximum of 300°C and top of class slip resistance.                                                                                                                                                                       |
| MIDSOLE          | Fluid form polyurethane (PU) comfort layer for all day standing.<br>Energy rebound technology to reduce fatigue and promote<br>standing time. Unrivalled levels of comfort in kitchen gear.                                                                                                       |
| OTHER            | Designed to provide an optimal foot climate. Super light weight without compromising durability. Posture enhancing resulting in reduced ankle, knee, hip, and back ache. Hygienic, anti-microbial and deodorising. Promotes health from the feet up. Can be laundered in temperatures up to 90°C. |