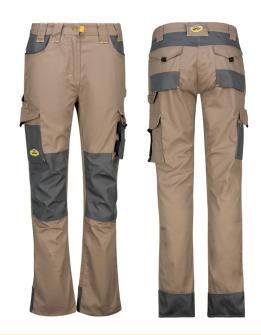

## PRODUCT SPECIFICATIONS WW-TRREDD-LAD LADIES TECH GEAR TROUSERS DESERT DUST

PRODUCT CODE: WW-TRREDD-LAD

PRODUCT DESCRIPTION: Ladies ultra durable technical trousers

## **MATERIALS**

- 65% polyester; 33% cotton; 2% spandex blend; 260gsm.
- 300d Oxford polyester fabric for contrast overlays.
- Colour availability in Gun Metal, Desert Dust, Raven Black, Acid Flame Air Force Blue (100% Cotton).

- Polycotton canvas is a cotton fabric with a high density polyester thread weaved into it, making it easier to care for and more hard wearing. Spandex provides stretch and flexibility which contributes to the great comfort and fit.
- Modern and contoured ladies fit.
- Seven custom utility pockets.
- Triple stitched for seam reinforcement.
- Bar tacked at stress points.
- Stretch waist for comfort and fit, with seven belt loops.
- Functional tool loop.
- 300d Oxford polyester overlay on knees and back of ankles for additional durability.
- Additional stud button provided.
- Added visibility with silver reflective piping on front knee area, on back ankle area and on the rear section of side utility pockets.