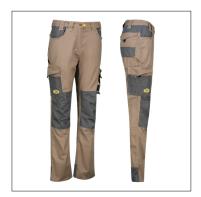

## PRODUCT SPECIFICATIONS WW-TRREDD-LAD LADIES TECH GEAR TROUSERS DESERT DUST

PRODUCT CODE: WW-TRREDD-LAD

PRODUCT DESCRIPTION: Ladies ultra durable technical trousers

## **MATERIALS**

- 65% polyester; 33% cotton; 2% spandex blend; 260gsm.
- 300d Oxford polyester fabric for contrast overlays.
- Colour availability in Gun Metal, Desert Dust, Raven Black, Acid Flame Air Force Blue (100% Cotton).

- Polycotton canvas is a cotton fabric with a high density polyester thread weaved into it, making it easier to care for and more hard wearing. Spandex provides stretch and flexibility which contributes to the great comfort and fit.
- Modern and contoured ladies fit.
- Seven custom utility pockets.
- Triple stitched for seam reinforcement.
- Bar tacked at stress points.
- Stretch waist for comfort and fit, with seven belt loops.
- Functional tool loop.
- 300d Oxford polyester overlay on knees and back of ankles for additional durability.
- Additional stud button provided.
- Added visibility with silver reflective piping on front knee area, on back ankle area and on the rear section of side utility pockets.