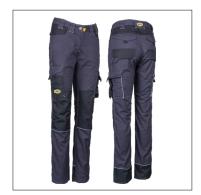

## **PRODUCT SPECIFICATIONS**

**WW-TRREGM-LAD LADIES TECH GEAR TROUSERS GUN METAL** 

**PRODUCT CODE: WW-TRREGM-LAD** 

PRODUCT DESCRIPTION: Ladies ultra durable technical trousers

## **GARMENT FEATURES**

- Polycotton canvas is a cotton fabric with a high density polyester thread weaved into it, making it easier to care for and more hard wearing. Spandex provides stretch and flexibility which contributes to the great comfort and fit.
- Modern and contoured ladies fit.
- Seven custom utility pockets.
- Triple stitched for seam reinforcement.
- Bar tacked at stress points.
- Stretch waist for comfort and fit, with seven belt loops.
- Functional tool loop.
- 300d Oxford polyester overlay on knees and back of ankles for additional durability.
- Additional stud button provided.
- Added visibility with silver reflective piping on front knee area, on back ankle area and on the rear section of side utility pockets.