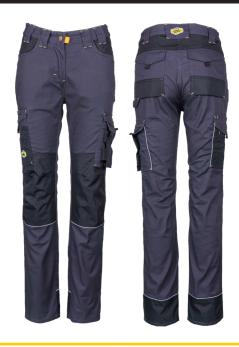

## **PRODUCT SPECIFICATIONS**

**WW-TRREGM-LAD LADIES TECH GEAR TROUSERS GUN METAL** 

**PRODUCT CODE: WW-TRREGM-LAD** 

PRODUCT DESCRIPTION: Ladies ultra durable technical trousers

## **GARMENT FEATURES**

- Polycotton canvas is a cotton fabric with a high density polyester thread weaved into it, making it easier to care for and more hard wearing. Spandex provides stretch and flexibility which contributes to the great comfort and fit.
- Modern and contoured ladies fit.
- Seven custom utility pockets.
- Triple stitched for seam reinforcement.
- Bar tacked at stress points.
- Stretch waist for comfort and fit, with seven belt loops.
- Functional tool loop.
- 300d Oxford polyester overlay on knees and back of ankles for additional durability.
- Additional stud button provided.
- Added visibility with silver reflective piping on front knee area, on back ankle area and on the rear section of side utility pockets.