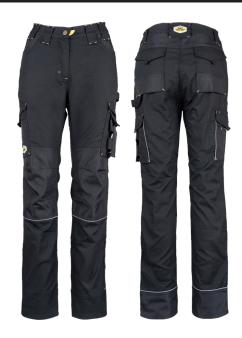

## **PRODUCT SPECIFICATIONS**

**WW-TRREBK-LAD LADIES TECH GEAR TROUSERS RAVEN BLACK** 

**PRODUCT CODE: WW-TRREBK-LAD** 

PRODUCT DESCRIPTION: Ladies ultra durable technical trousers

## **MATERIALS**

- 65% polyester; 33% cotton; 2% spandex blend; 260gsm.
- 300d Oxford polyester fabric for contrast overlays.
- Colour availability in Gun Metal, Desert Dust, Raven Black, Acid Flame Air Force Blue (100% Cotton).

- Polycotton canvas is a cotton fabric with a high density polyester thread weaved into it, making it easier to care for and more hard wearing. Spandex provides stretch and flexibility which contributes to the great comfort and fit.
- Modern and contoured ladies fit.
- Seven custom utility pockets.
- Triple stitched for seam reinforcement.
- Bar tacked at stress points.
- Stretch waist for comfort and fit, with seven belt loops.
- Functional tool loop.
- 300d Oxford polyester overlay on knees and back of ankles for additional durability.
- Additional stud button provided.
- Added visibility with silver reflective piping on front knee area, on back ankle area and on the rear section of side utility pockets.