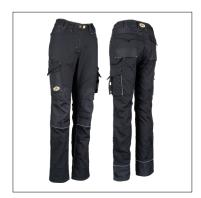

## **PRODUCT SPECIFICATIONS**

**WW-TRREBK-LAD LADIES TECH GEAR TROUSERS RAVEN BLACK** 

**PRODUCT CODE: WW-TRREBK-LAD** 

PRODUCT DESCRIPTION: Ladies ultra durable technical trousers

## **MATERIALS**

- 65% polyester; 33% cotton; 2% spandex blend; 260gsm.
- 300d Oxford polyester fabric for contrast overlays.
- Colour availability in Gun Metal, Desert Dust, Raven Black, Acid Flame Air Force Blue (100% Cotton).

- Polycotton canvas is a cotton fabric with a high density polyester thread weaved into it, making it easier to care for and more hard wearing. Spandex provides stretch and flexibility which contributes to the great comfort and fit.
- Modern and contoured ladies fit.
- Seven custom utility pockets.
- Triple stitched for seam reinforcement.
- Bar tacked at stress points.
- Stretch waist for comfort and fit, with seven belt loops.
- Functional tool loop.
- 300d Oxford polyester overlay on knees and back of ankles for additional durability.
- Additional stud button provided.
- Added visibility with silver reflective piping on front knee area, on back ankle area and on the rear section of side utility pockets.