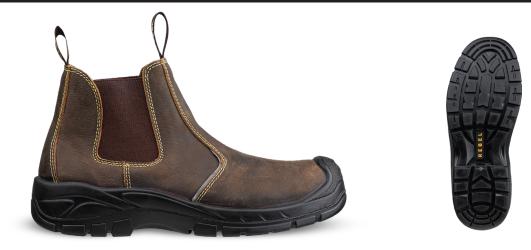

## **PRODUCT SPECIFICATIONS** RE480BR ANVIL CHELSEA BOOT Hard wearing Chelsea boot

PRODUCT CODE: RE480BR

**PRODUCT NAME:** ANVIL CHELSEA BOOT

**PRODUCT DESCRIPTION:** Hard wearing Chelsea boot

| INFORMATION                                    |                                        |                                                                                |                                                                                                   |
|------------------------------------------------|----------------------------------------|--------------------------------------------------------------------------------|---------------------------------------------------------------------------------------------------|
| COLOUR                                         |                                        |                                                                                | Brown                                                                                             |
| SIZE RANGE                                     |                                        |                                                                                | 3 – 13 (unisex, starts from a size 3)                                                             |
| ISO 20345 CLASSIFICATION                       |                                        |                                                                                | S1 – anti-static, energy absorption of seat region, resistance to fuel and oil, impact 200 joules |
| SLIP RESISTANCE CLASSIFICATION SRA / SRB / SRC |                                        | SSIFICATION SRA / SRB / SRC                                                    | SRA – tested for slip resistance in environments of ceramic with soapy solutions                  |
| CONSTRUCTION                                   |                                        |                                                                                | Injection moulded construction process                                                            |
| NRCS APPROVAL NO                               |                                        |                                                                                | NRCS9002/262020/0563                                                                              |
| MATERIALS                                      |                                        |                                                                                |                                                                                                   |
| UPPER                                          |                                        | High quality full grain leather with anti-scuff toe guard and reflective strip |                                                                                                   |
| SOLE                                           |                                        | Dual density polyurethane (PU)                                                 |                                                                                                   |
| EYELETS                                        |                                        | NA – slip-on                                                                   |                                                                                                   |
| LINING                                         |                                        | Black taibrelle mesh                                                           |                                                                                                   |
| ΤΟΕ СΑΡ                                        |                                        | 200J steel toe cap                                                             |                                                                                                   |
| FOOTBED (INSOLE)                               |                                        | Moulded polyurethane (PU); taibrelle mesh upper with contoured heel and arch   |                                                                                                   |
| INSOLE BOARD 3MR Ibitech no                    |                                        | 3MR Ibitech non-woven insc                                                     | ble board                                                                                         |
| SPECIAL FEATURES                               |                                        |                                                                                | KEY FEATURES                                                                                      |
| UPPER                                          | Toe bumper for added scuff protection, |                                                                                | n, as well as reflective strip                                                                    |
| SOLE PU/PU outsole offers heat resistance to   |                                        | outsole offers heat resistance to                                              | o 90°C on contact                                                                                 |