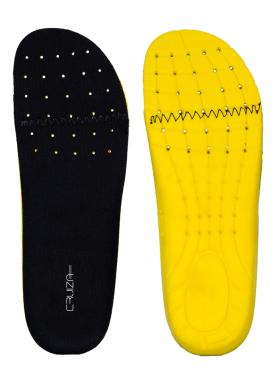

# **PRODUCT SPECIFICATIONS**

**REBFB04** CRUIZA COMFORT FOOTBED

**PRODUCT CODE: REBFB04** 

PRODUCT DESCRIPTION: Cruiza footbed for ultra-generous comfort

## **MATERIALS**

Moulded PU, taibrelle mesh upper.

#### **FEATURES**

- Anti-bacterial.
- Anti-fungal.
- Highly breathable.
- Contoured heel cushion.
- Shock absorbing.
- Arch support.
- Moisture wicking.
- Fast drying.
- Extra comfort.
- Size 3 to 12.